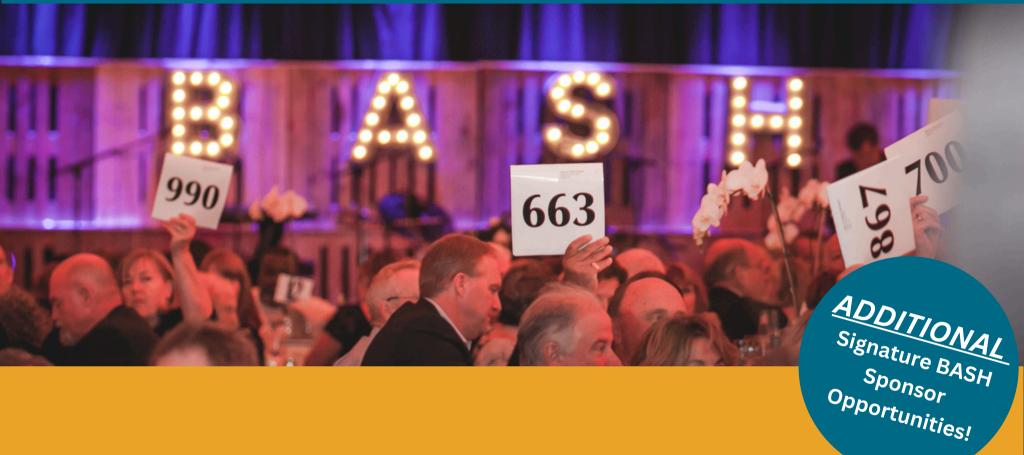

## 2025 PEF BASH Event Partnership Opportunities

Saturday, September 6, 2025

Funding the Future for 12,000+ Petaluma Students

FACTS & FIGURES

 Last year's BASH gala welcomed 450 guests

- They individually contributed between \$100 to \$30,000
- \$114,243 raised through the Auctions and Raffles
- \$281,234 pledged during the "Fund the Future" paddle raise & post-event outreach
- \$167,335 in BASH event cash and in-kind partnerships

### **Special 2025 BASH Signature Sponsorships:**